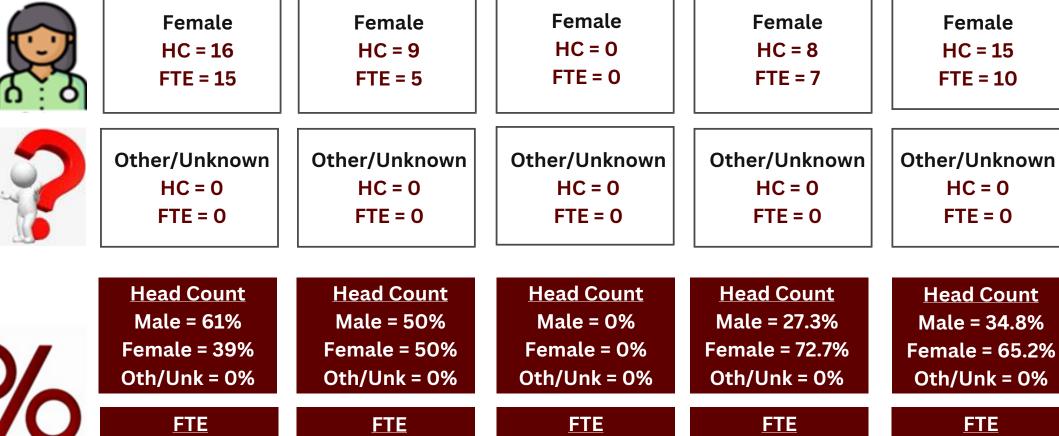

## GPs in Thurrock Primary Care - Male: Female Ratio

**GP Retainers** 

**GPs in** 

**Training Grades** 

Male

HC = 3

**FTE = 3** 

Male = 30%

**Female = 70%** 

**Oth/Unk = 0%** 

**Salaried GPs** 

Male

HC = 8

**FTE = 7** 

Male = 41.2%

Female = 58.8%

**Oth/Unk = 0%** 

|     |          | Locums  |         |
|-----|----------|---------|---------|
|     | Male     | Male    | Male    |
| d b | HC = 25  | HC = 9  | HC = 0  |
|     | FTE = 25 | FTE = 6 | FTE = O |
|     | Female   | Female  | Female  |
|     | HC = 16  | HC = 9  | HC = 0  |
| क क | FTE = 15 | FTE = 5 | FTE = 0 |
|     |          |         |         |

**GP Partners** 

Male = 63%

**Female = 37%** 

**Oth/Unk = 0%** 

**GP Regular** 

Male = 54.5%

**Female = 45.5%** 

**Oth/Unk = 0%** 

Male = 0%

Female = 0%

**Oth/Unk = 0%** 